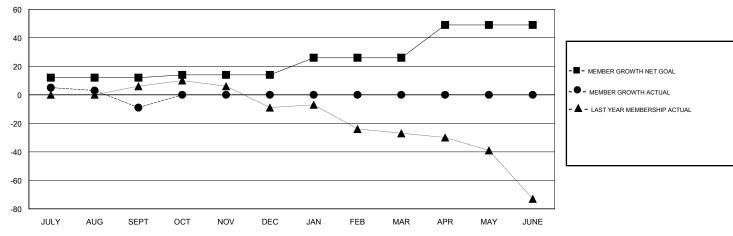

## GOALS AND ACTUAL MEMBERS CUMULATIVE

| DROPPED CLUBS: 0  DROPPED MEMBERS |    | 18 CLUBS OF 63 ADDED 1 OR MORE<br>NEW MEMBERS | GENDER DISTRIBUTION  MALE 900 (71.94%)  FEMALE 351 (28.06%)  Women Percentage Fiscal Year Goal: 38% |     |
|-----------------------------------|----|-----------------------------------------------|-----------------------------------------------------------------------------------------------------|-----|
| DECEASED                          | 3  | CLICK HERE FOR CUMULATIVE  MEMBERSHIP DATA    | TOTAL FAMILY UNIT MEMBERS                                                                           | 196 |
| CLUB CANCELLED                    | 0  |                                               |                                                                                                     | 00  |
| OTHER                             | 44 |                                               | FAMILY MEMBERS PAYING HALF DUES                                                                     | 98  |
| TOTAL                             | 47 |                                               |                                                                                                     |     |