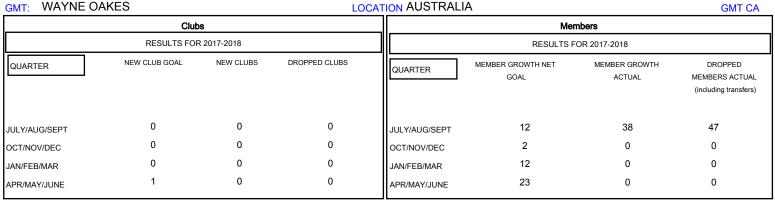

## MONTHLY MEMBERSHIP PROGRESS REPORT

District 201V3

Results as of: 09/30/2017

## GMT: WAYNE OAKES LOCATION AUSTRALIA



## GOALS AND ACTUAL NEW CLUBS CUMULATIVE



## GOALS AND ACTUAL MEMBERS CUMULATIVE



| DROPPED CLUBS: 0  DROPPED MEMBERS |    | 18 CLUBS OF 63 ADDED 1 OR MORE<br>NEW MEMBERS | GENDER DISTRIBUTION  MALE 900 (71.94%)  FEMALE 351 (28.06%)  Women Percentage Fiscal Year Goal: 38% |     |
|-----------------------------------|----|-----------------------------------------------|-----------------------------------------------------------------------------------------------------|-----|
| DECEASED                          | 3  | CLICK HERE FOR CUMULATIVE  MEMBERSHIP DATA    | TOTAL FAMILY UNIT MEMBERS                                                                           | 196 |
| CLUB CANCELLED                    | 0  |                                               |